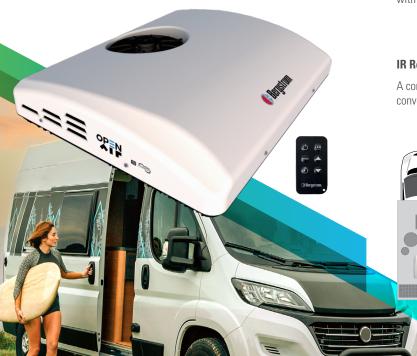

#### **IR Remote Control**

A comfortable remote with a convenient size and easy to use.

#### **Improved Aerodynamics**

Low profile (20 cm) that avoids height issues, improves windresistance and fuel efficiency.