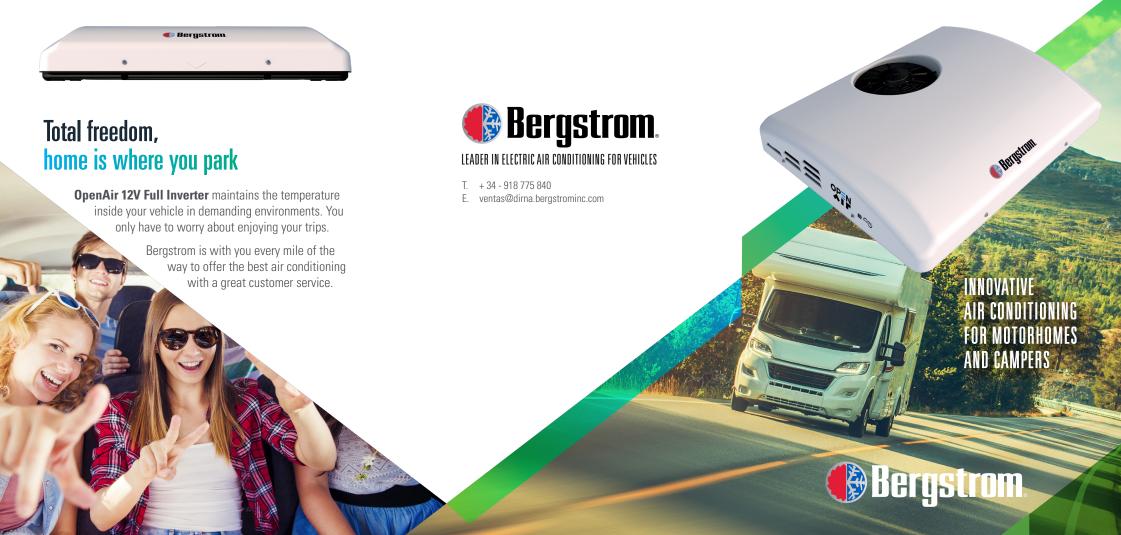

Forget about plugs on campsites. No need to install an inverter for your air conditioning. Park your vehicle wherever you want.

With OpenAir 12V Full Inverter decide what temperature you want for your trips, adapt it to each route and enjoy the perfect cooling to travel, rest and disconnect.

### Power, comfort and autonomy, all in one system

**OpenAir 12V Full Inverter** cools any motorhome up to 7 metres in record time.

It provides powerful cooling with low noise and high energy efficiency thanks to its Full Inverter(\*) technology. Great energy savings and increased equipment durability.

## **Enjoy the perfect temperature** wherever you go

(\*) Inverter compressor and condenser fan with variable speed

With an average consumption of 14,4A, OpenAir 12V Full **Inverter** is capable of keeping your motorhome at 24°C with an outside temperature of 30°C.