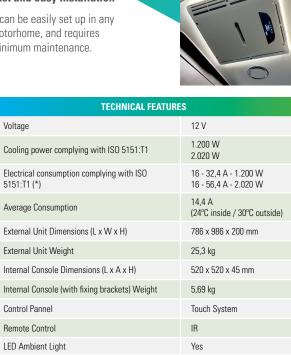

## **Enjoy the perfect temperature** wherever you go

(\*) Inverter compressor and condenser fan with variable speed

With an average consumption of 14,4A, OpenAir 12V Full **Inverter** is capable of keeping your motorhome at 24°C with an outside temperature of 30°C.

### **Different Assembly Positions**

Pick the assembly option that suits the distribution of your vehicle's roof best.

It can be easily set up in any motorhome, and requires minimum maintenance.

Maximum Ideal Vehicle Length

(\*) Electrical consumption (ventilator mode only)

Up to 7 meters

1,6 - 7,1 A