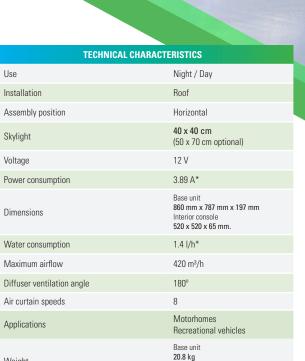

# Adjust the temperature to your liking

The only evaporative unit for motorhomes and other recreational vehicles that allows you to choose **air delivery temperature** and **blower speeds**.

### 12V

### Operates on 12V

The EVER system connects directly to your vehicle's water system.

### **Multi-directional ventilation**

 $180^{\circ}$  fan-shaped air distribution, preventing blind spots